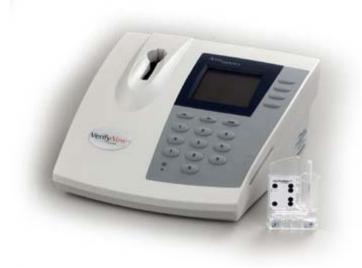

### **Platelet Function Test**

VerifyNow<sup>™</sup> Aspirin; 395 ARU (< 500 if on aspirin)

VerifyNow<sup>™</sup> P2Y12; 57 % inhibition (optimal; 40-60%)