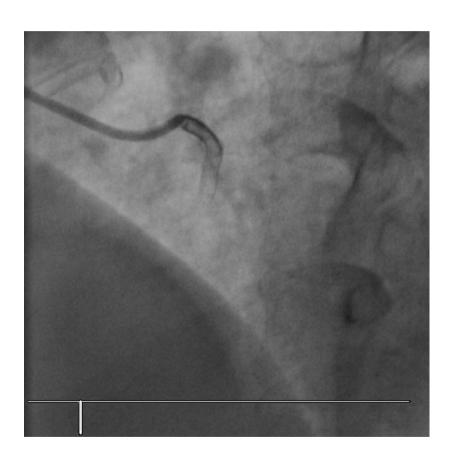

site developed at 10 days after the cessation of clopidogrel.

Yoon, Hyuck Jun Keimyung University

# Case

#### Male / 60yrs

**C/C** Resting onset chest pain for 2 hours

#### **Risk Factor**

diabetes (15yrs), Current Smoker (30PY)

#### P/Hx

prior PCI due to STEMI 12months ago

# 12 months ago...

Primary PCI d/t STEMI (ant. wall)



# CAG (12 months ago...)





### PCI & IVUS (12 months ago...)

LADos MLA 4.50mm<sup>2</sup>



### PCI (12 months ago...)





Promus 3.5x23mm, LMd - LADp



# 9 months FU CAG (3 months ago...)







### 9 months FU CAG & IVUS (3 months ago...)



### No chest pain during 12 months after PCI

Mono APT(aspirin) was started after 12 month DAPT.

Resting onset chest pain
10 days After
the Cessation of Clopidogrel

# Baseline EKG



# Baseline CAG (1)





### **IVUS**





LADos - LM

### **IVUS**



POBA; Genoss 2.0x15mm





LCXp - LM



### POBA & Thrombus aspiration





POBA ; SeQuent<sup>™</sup> 2.5x15mm

Thrombus aspiration; Thrombuster™ 6Fr

### POBA IVUS (LCXos-LM)



After 1st POBA

After repeated POBA & Thrombus aspiration

### Final CAG





### **Platelet Function Test**



VerifyNow<sup>™</sup> Aspirin; 395 ARU (< 500 if on aspirin)

VerifyNow<sup>™</sup> P2Y12; 57 % inhibition (optimal; 40-60%)

### **Question** ??

- 1. Whether side branch Balloon after Cross-over can be helpful to prevent this event??
- 2. What is the natural course of DES strut positioned on the Side branch??
- 3. What is the optimal antiplatelet therapy in this patients from now?

#### Possible cause of ST



### **Thanks for Your Attention**