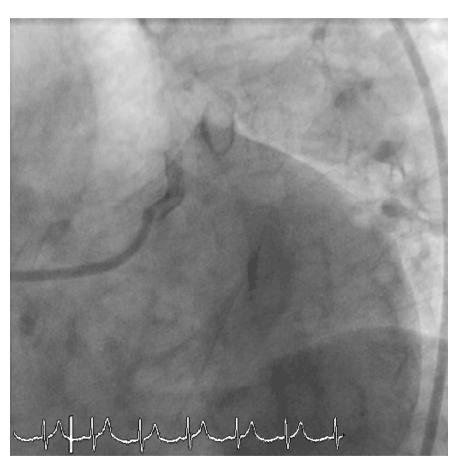

.

Primary PCI d/t STEMI (ant. wall)



# CAG (12 months ago...)





### PCI & IVUS (12 months ago...)

LADos MLA 4.50mm<sup>2</sup>



### PCI (12 months ago...)





Promus 3.5x23mm, LMd - LADp



# 9 months FU CAG (3 months ago...)







### 9 months FU CAG & IVUS (3 months ago...)



### No chest pain during 12 months after PCI

Mono APT(aspirin) was started after 12 month DAPT.

Resting onset chest pain
10 days After
the Cessation of Clopidogrel

# Baseline EKG



# Baseline CAG (1)





### **IVUS**





LADos - LM

### **IVUS**



POBA; Genoss 2.0x15mm





LCXp - LM



### POBA & Thrombus aspiration





POBA ; SeQuent<sup>™</sup> 2.5x15mm

Thrombus aspiration; Thrombuster™ 6Fr

### POBA IVUS (LCXos-LM)



After 1st POBA

After repeated POBA & Thrombus aspiration

### Final CAG





### **Platelet Function Test**



VerifyNow<sup>™</sup> Aspirin; 395 ARU (< 500 if on aspirin)

VerifyNow<sup>™</sup> P2Y12; 57 % inhibition (optimal; 40-60%)

### **Question** ??

- 1. Whether side branch Balloon after Cross-over can be helpful to prevent this event??
- 2. What is the natural course of DES strut positioned on the Side branch??
- 3. What is the optimal antiplatelet therapy in this patients from now?

#### Possible cause of ST



### **Thanks for Your Attention**