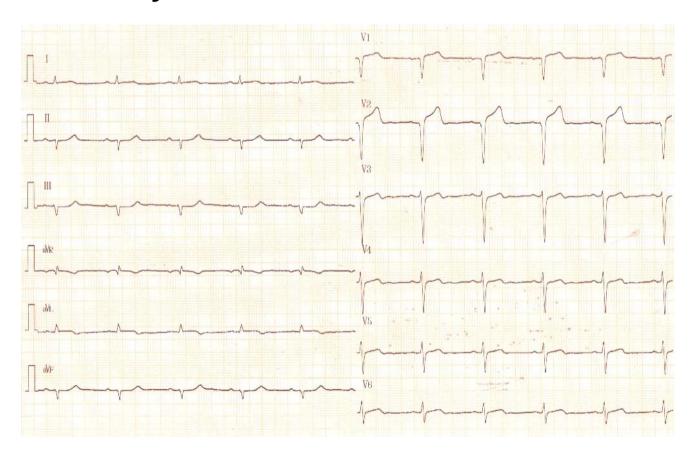

Challenging Case Competition with Lunch III

# A Case of Very Late Stent Thrombosis in Cross-over site developed at 10 days after the cessation of clopidogrel.

Yoon, Hyuck Jun Keimyung University

# Case

#### Male / 60yrs

**C/C** Resting onset chest pain for 2 hours

#### **Risk Factor**

diabetes (15yrs), Current Smoker (30PY)

#### P/Hx

prior PCI due to STEMI 12months ago

# 12 months ago...

Primary PCI d/t STEMI (ant. wall)



# CAG (12 months ago...)





### PCI & IVUS (12 months ago...)

LADos MLA 4.50mm<sup>2</sup>



### PCI (12 months ago...)





Promus 3.5x23mm, LMd - LADp



# 9 months FU CAG (3 months ago...)







### 9 months FU CAG & IVUS (3 months ago...)



### No chest pain during 12 months after PCI

Mono APT(aspirin) was started after 12 month DAPT.

Resting onset chest pain
10 days After
the Cessation of Clopidogrel

# Baseline EKG



# Baseline CAG (1)





### **IVUS**





LADos - LM

### **IVUS**



POBA; Genoss 2.0x15mm





LCXp - LM



### POBA & Thrombus aspiration





POBA ; SeQuent<sup>™</sup> 2.5x15mm

Thrombus aspiration; Thrombuster™ 6Fr

### POBA IVUS (LCXos-LM)



After 1st POBA

After repeated POBA & Thrombus aspiration

### Final CAG





### **Platelet Function Test**