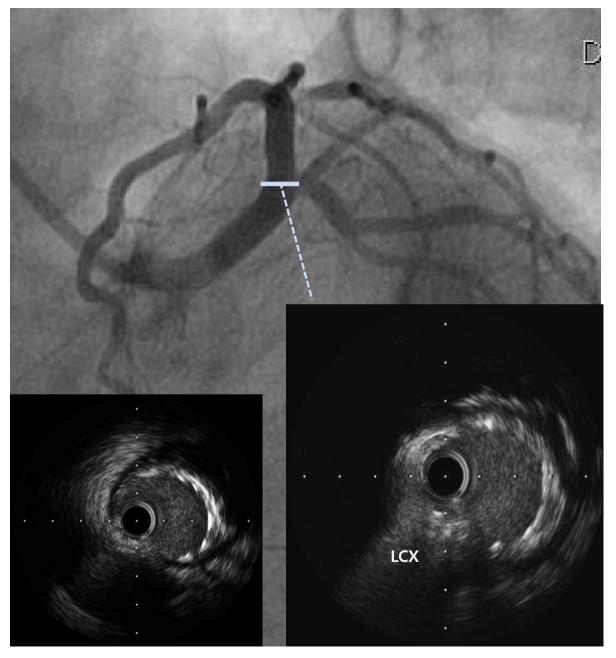

Challenging Case Competition with Lunch III

# A Case of Very Late Stent Thrombosis in Cross-over site developed at 10 days after the cessation of clopidogrel.

Yoon, Hyuck Jun Keimyung University

# Case

#### Male / 60yrs

**C/C** Resting onset chest pain for 2 hours

#### **Risk Factor**

diabetes (15yrs), Current Smoker (30PY)

#### P/Hx

prior PCI due to STEMI 12months ago

# 12 months ago...

Primary PCI d/t STEMI (ant. wall)



# CAG (12 months ago...)





### PCI & IVUS (12 months ago...)

LADos MLA 4.50mm<sup>2</sup>



### PCI (12 months ago...)





Promus 3.5x23mm, LMd - LADp



# 9 months FU CAG (3 months ago...)







### 9 months FU CAG & IVUS (3 months ago...)



### No chest pain during 12 months after PCI

Mono APT(aspirin) was started after 12 month DAPT.

Resting onset chest pain
10 days After
the Cessation of Clopidogrel

# Baseline EKG



# Baseline CAG (1)





### **IVUS**





LADos - LM

### **IVUS**



POBA; Genoss 2.0x15mm





LCXp - LM



### POBA & Thrombus aspiration





POBA ; SeQuent<sup>™</sup> 2.5x15mm

Thrombus aspiration; Thrombuster™ 6Fr

### POBA IVUS (LCXos-LM)



After 1st POBA

After repeated POBA & Thrombus aspiration

### Final CAG





### **Platelet Function Test**



VerifyNow<sup>™</sup> Aspirin; 395 ARU (< 500 if on aspirin)

VerifyNow<sup>™</sup> P2Y12; 57 % inhibition (optimal; 40-60%)

### **Question** ??

- 1. Whether side branch Balloon after Cross-over can be helpful to prevent this event??
- 2. What is th