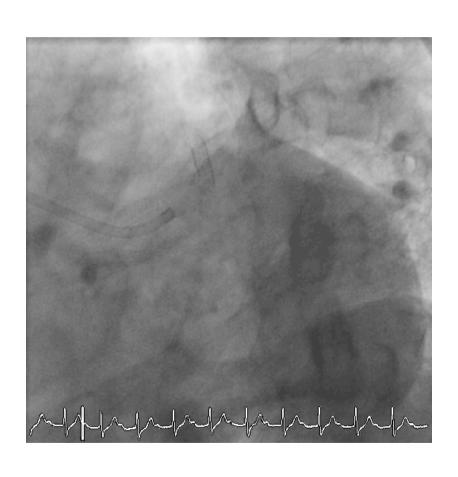

er site developed at 10 days after the cessation of clopidogrel.

Yoon, Hyuck Jun Keimyung University

# Case

#### Male / 60yrs

**C/C** Resting onset chest pain for 2 hours

#### **Risk Factor**

diabetes (15yrs), Current Smoker (30PY)

#### P/Hx

prior PCI due to STEMI 12months ago

# 12 months ago...

Primary PCI d/t STEMI (ant. wall)



# CAG (12 months ago...)





### PCI & IVUS (12 months ago...)

LADos MLA 4.50mm<sup>2</sup>



### PCI (12 months ago...)





Promus 3.5x23mm, LMd - LADp



# 9 months FU CAG (3 months ago...)







### 9 months FU CAG & IVUS (3 months ago...)



### No chest pain during 12 months after PCI

Mono APT(aspirin) was started after 12 month DAPT.

Resting onset chest pain
10 days After
the Cessation of Clopidogrel

# Baseline EKG



# Baseline CAG (1)





### **IVUS**





LADos - LM

### **IVUS**



POBA; Genoss 2.0x15mm





LCXp - LM



### POBA & Thrombus aspiration





POBA ; SeQuent<sup>™</sup> 2.5x15mm

Thrombus aspiration; Thrombuster™ 6Fr

### POBA IVUS (LCXos-LM)



After 1st POBA

After repeated POBA & Thrombus aspiration

### Final CAG





### **Platelet Function Test**



VerifyNow<sup>™</sup> Aspirin; 395 ARU (< 500 if on aspirin)

VerifyNow<sup>™</sup> P2Y12; 57 % inhibition (optimal; 40-60%)

### **Question** ??

- 1. Whether side branch Balloon after Cross-over can be helpful to prevent this event??
- 2. What is the natural course of DES strut positioned on the Side branch??
- 3. What is the optimal antiplatelet therapy in this patients from now?

#### Possible cause of ST



### **Thanks for Your Attention**