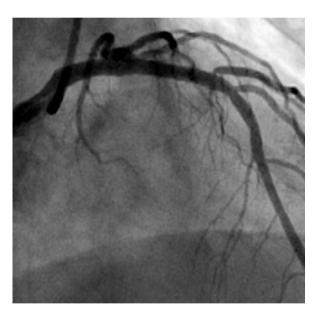

Challenging Case Competition with Lunch III

# A Case of Very Late Stent Thrombosis in Cross-over site developed at 10 days after the cessation of clopidogrel.

Yoon, Hyuck Jun Keimyung University

# Case

#### Male / 60yrs

**C/C** Resting onset chest pain for 2 hours

#### **Risk Factor**

diabetes (15yrs), Current Smoker (30PY)

#### P/Hx

prior PCI due to STEMI 12months ago

# 12 months ago...

Primary PCI d/t STEMI (ant. wall)



# CAG (12 months ago...)





### PCI & IVUS (12 months ago...)

LADos MLA 4.50mm<sup>2</sup>



### PCI (12 months ago...)





Promus 3.5x23mm, LMd - LADp



# 9 months FU CAG (3 months ago...)







### 9 months FU CAG & IVUS (3 months ago...)



### No chest pain during 12 months after PCI

Mono APT(aspirin) was started after 12 month DAPT.

Resting onset chest pain
10 days After
the Cessation of Clopidogrel

# Baseline EKG



# Baseline CAG (1)





### **IVUS**





LADos - LM

### **IVUS**



POBA; Genoss 2.0x15mm





LCXp - LM



### POBA & Thrombus aspiration





POBA ; SeQuent<sup>™</sup> 2.5x15mm

Thrombus aspiration; Thrombuster™ 6Fr

### POBA IVUS (LCXos-LM)



After 1st POBA

After repeated POBA & Thrombus aspiration

### Final CAG





### **Platelet Function Test**



VerifyNow<sup>™</sup> Aspirin; 395 ARU (< 500 if on aspirin)

VerifyNow<sup>™</sup> P2Y12; 57 % inhibition (optimal; 40-60%)

### **Question** ??

- 1. Whether side branch Balloon after Cross-over ca