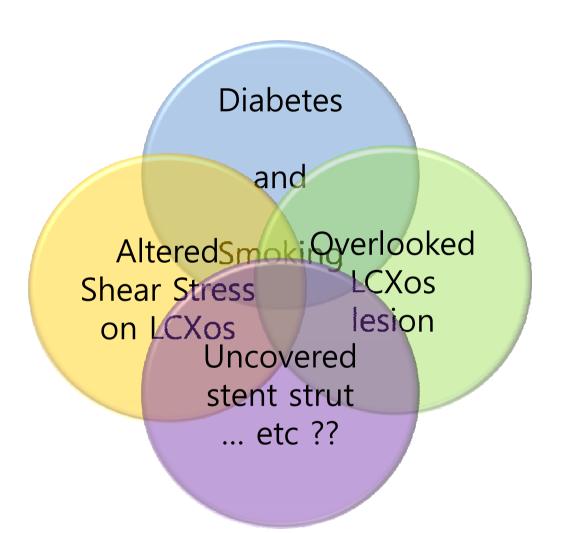

grel

# Baseline EKG



# Baseline CAG (1)





### **IVUS**





LADos - LM

### **IVUS**



POBA; Genoss 2.0x15mm





LCXp - LM



### POBA & Thrombus aspiration





POBA ; SeQuent<sup>™</sup> 2.5x15mm

Thrombus aspiration; Thrombuster™ 6Fr

### POBA IVUS (LCXos-LM)



After 1st POBA

After repeated POBA & Thrombus aspiration

### Final CAG





### **Platelet Function Test**



VerifyNow<sup>™</sup> Aspirin; 395 ARU (< 500 if on aspirin)

VerifyNow<sup>™</sup> P2Y12; 57 % inhibition (optimal; 40-60%)

### **Question** ??

- 1. Whether side branch Balloon after Cross-over can be helpful to prevent this event??
- 2. What is the natural course of DES strut positioned on the Side branch??
- 3. What is the optimal antiplatelet therapy in this patients from now?

#### Possible cause of ST



### **Thanks for Your Attention**