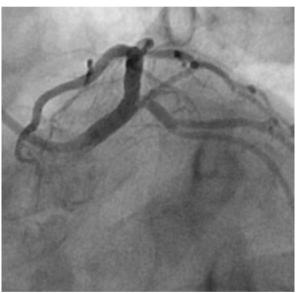

Challenging Case Competition with Lunch III

# A Case of Very Late Stent Thrombosis in Cross-over site developed at 10 days after the cessation of clopidogrel.

Yoon, Hyuck Jun Keimyung University

# Case

#### Male / 60yrs

**C/C** Resting onset chest pain for 2 hours

#### **Risk Factor**

diabetes (15yrs), Current Smoker (30PY)

#### P/Hx

prior PCI due to STEMI 12months ago

# 12 months ago...

Primary PCI d/t STEMI (ant. wall)



# CAG (12 months ago...)





### PCI & IVUS (12 months ago...)

LADos MLA 4.50mm<sup>2</sup>



### PCI (12 months ago...)





Promus 3.5x23mm, LMd - LADp



# 9 months FU CAG (3 months ago...)







### 9 months FU CAG & IVUS (3 months ago...)



### No chest pain during 12 months after PCI

Mono APT(aspirin) was started after 12 month DAPT.

Resting onset chest pain
10 days After
the Cessation of Clopidogrel

# Baseline EKG



# Baseline CAG (1)





### **IVUS**





LADos - LM

### **IVUS**



POBA; Genoss 2.0x15mm





LCXp - LM



### POBA & Thrombus aspiration





POBA ; SeQuent<sup>™</sup> 2.5x15mm

Thrombus aspiration; Thrombuster™ 6Fr

### POBA IVUS (LCXos-LM)



After 1st POBA

After repeated POBA & Thrombus aspiration

### Final CAG





### **Platelet Function Test**



VerifyNow<sup>™</sup> Aspirin; 395 ARU (< 500 if on aspirin)

VerifyNow<sup>™</sup> P2Y12; 57 % inhibition (optimal; 40-60%)

### **Question** ??

- 1. Whether side branch Balloon after Cross-over can