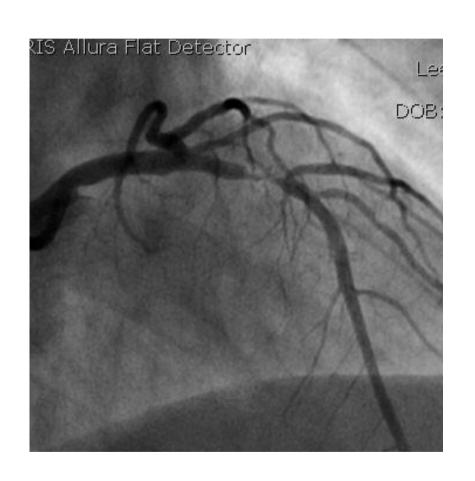

Challenging Case Competition with Lunch III

# A Case of Very Late Stent Thrombosis in Cross-over site developed at 10 days after the cessation of clopidogrel.

Yoon, Hyuck Jun Keimyung University

# Case

#### Male / 60yrs

**C/C** Resting onset chest pain for 2 hours

#### **Risk Factor**

diabetes (15yrs), Current Smoker (30PY)

#### P/Hx

prior PCI due to STEMI 12months ago

# 12 months ago...

Primary PCI d/t STEMI (ant. wall)



# CAG (12 months ago...)





### PCI & IVUS (12 months ago...)

LADos MLA 4.50mm<sup>2</sup>



### PCI (12 months ago...)





Promus 3.5x23mm, LMd - LADp



# 9 months FU CAG (3 months ago...)







### 9 months FU CAG & IVUS (3 months ago...)



### No chest pain during 12 months after PCI

Mono APT(aspirin) was started after 12 month DAPT.

Resting onset chest pain
10 days After
the Cessation of Clopidogrel

# Baseline EKG



# Baseline CAG (1)





### **IVUS**





LADos - LM

### **IVUS**



POBA; Genoss 2.0x15mm





LCXp - LM



### POBA & Thrombus aspiration





POBA ; SeQuent<sup>™</sup> 2.5x15mm

Thrombus aspiration; Thrombuster™ 6Fr

### POBA IVUS (LCXos-LM)



After 1st POBA

After repeated POBA & Thrombus aspiration

### Final CAG





### **Platelet Function Test**



VerifyNow<sup>™</sup> Aspiri