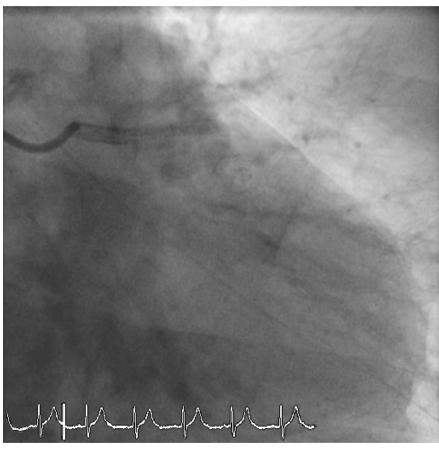

Primary PCI d/t STEMI (ant. wall)



# CAG (12 months ago...)





### PCI & IVUS (12 months ago...)

LADos MLA 4.50mm<sup>2</sup>



### PCI (12 months ago...)





Promus 3.5x23mm, LMd - LADp



# 9 months FU CAG (3 months ago...)







### 9 months FU CAG & IVUS (3 months ago...)



### No chest pain during 12 months after PCI

Mono APT(aspirin) was started after 12 month DAPT.

Resting onset chest pain
10 days After
the Cessation of Clopidogrel

# Baseline EKG



# Baseline CAG (1)





### **IVUS**





LADos - LM

### **IVUS**



POBA; Genoss 2.0x15mm





LCXp - LM



### POBA & Thrombus aspiration





POBA ; SeQuent<sup>™</sup> 2.5x15mm

Thrombus aspiration; Thrombuster™ 6Fr

### POBA IVUS (LCXos-LM)



After 1st POBA

After repeated POBA & Thrombus aspiration

### Final CAG





### **Platelet Function Test**



VerifyNow<sup>™</sup> Aspirin; 395 ARU (< 500 if on aspirin)

VerifyNow<sup>™</sup> P2Y12; 57 % inhibition (optimal; 40-60%)

### **Question** ??

- 1. Whether side branch Balloon after Cross-over can be helpful to prevent this event??
- 2. What is the natural course of DES strut positioned on the Side branch??
- 3. What is the optimal antiplatelet therapy in this patients from now?

#### Possible cause of ST



### **Thanks for Your Attention**