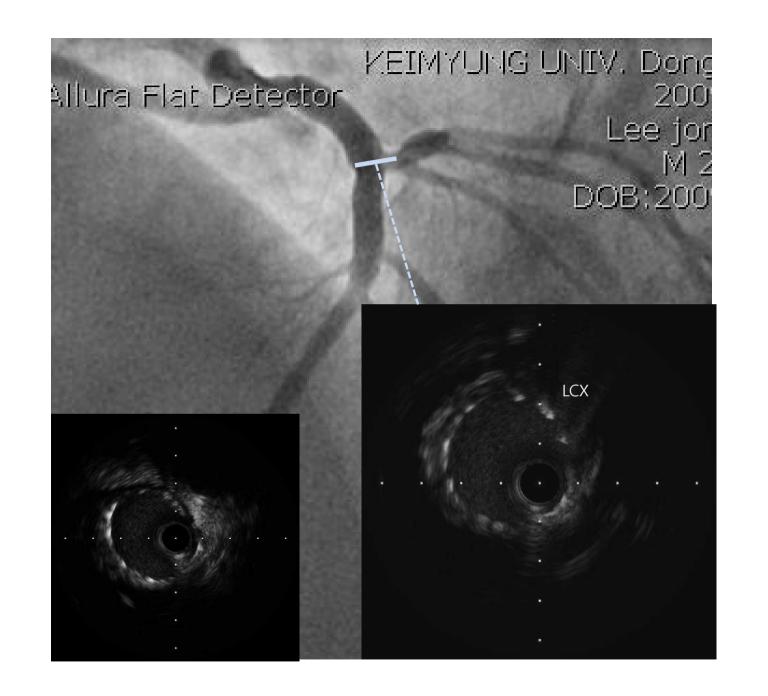

Challenging Case Competition with Lunch III

# A Case of Very Late Stent Thrombosis in Cross-over site developed at 10 days after the cessation of clopidogrel.

Yoon, Hyuck Jun Keimyung University

# Case

#### Male / 60yrs

**C/C** Resting onset chest pain for 2 hours

#### **Risk Factor**

diabetes (15yrs), Current Smoker (30PY)

#### P/Hx

prior PCI due to STEMI 12months ago

# 12 months ago...

Primary PCI d/t STEMI (ant. wall)



# CAG (12 months ago...)





### PCI & IVUS (12 months ago...)

LADos MLA 4.50mm<sup>2</sup>



### PCI (12 months ago...)





Promus 3.5x23mm, LMd - LADp



# 9 months FU CAG (3 months ago...)







### 9 months FU CAG & IVUS (3 months ago...)



### No chest pain during 12 months after PCI

Mono APT(aspirin) was started after 12 month DAPT.

Resting onset chest pain
10 days After
the Cessation of Clopidogrel

# Baseline EKG



# Baseline CAG (1)





### **IVUS**





LADos - LM

### **IVUS**



POBA; Genoss 2.0x15mm





LCXp - LM



### POBA & Thrombus aspiration





POBA ; SeQuent<sup>™</sup> 2.5x15mm

Thrombus aspiration; Thrombuster™ 6Fr

### POBA IVUS (LCXos-LM)



After 1st POBA

After repeated POBA & Thrombus aspiration

### Final CAG





### **Platelet Function Test**



VerifyNow<sup>™</sup> Aspirin; 395 ARU (< 500 if on aspirin)

VerifyNow<sup>™</sup> P2Y12; 57 % inhibition (optimal; 40-60%)

### **Question** ??

- 1. Whether