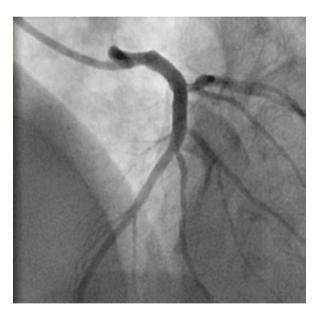

Challenging Case Competition with Lunch III

# A Case of Very Late Stent Thrombosis in Cross-over site developed at 10 days after the cessation of clopidogrel.

Yoon, Hyuck Jun Keimyung University

# Case

#### Male / 60yrs

**C/C** Resting onset chest pain for 2 hours

#### **Risk Factor**

diabetes (15yrs), Current Smoker (30PY)

#### P/Hx

prior PCI due to STEMI 12months ago

# 12 months ago...

Primary PCI d/t STEMI (ant. wall)



# CAG (12 months ago...)





### PCI & IVUS (12 months ago...)

LADos MLA 4.50mm<sup>2</sup>



### PCI (12 months ago...)





Promus 3.5x23mm, LMd - LADp



# 9 months FU CAG (3 months ago...)







### 9 months FU CAG & IVUS (3 months ago...)



### No chest pain during 12 months after PCI

Mono APT(aspirin) was started after 12 month DAPT.

Resting onset chest pain
10 days After
the Cessation of Clopidogrel

# Baseline EKG



# Baseline CAG (1)





### **IVUS**





LADos - LM

### **IVUS**



POBA; Genoss 2.0x15mm





LCXp - LM



### POBA & Thrombus aspiration





POBA ; SeQuent<sup>™</sup> 2.5x15mm

Thrombus aspiration; Thrombuster™ 6Fr

### POBA IVUS (LCXos-LM)



After 1st POBA

After repeated POBA & Thrombus aspiration

### Final CAG





### **Platelet Function Test**



VerifyNow<sup>™</sup> Aspirin; 395 ARU (< 500 if on aspirin)

VerifyNow<sup>™</sup> P2Y12; 57 % inhibition (optimal; 40-60%)

### **Question** ??

- 1. Whether side branch Balloon after Cross-over can be