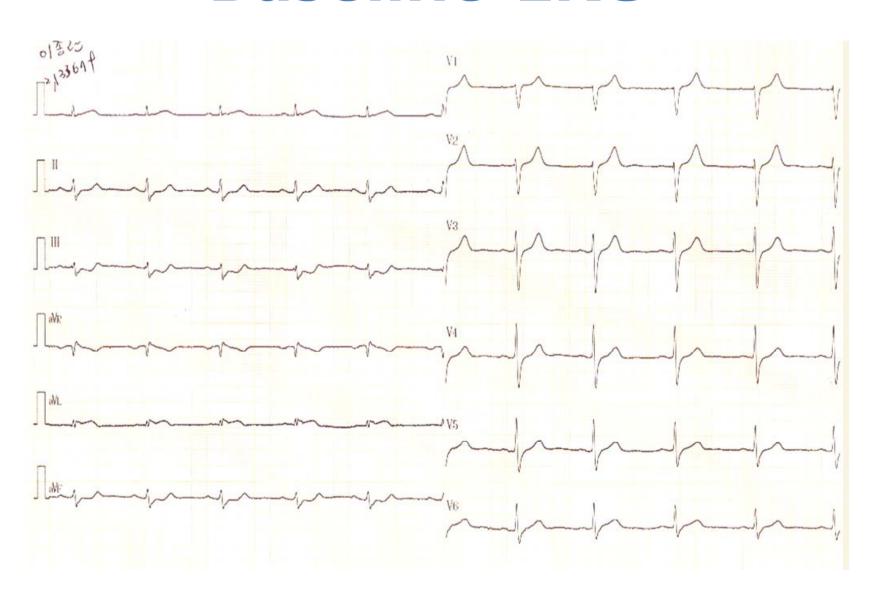

Thrombosis in Cross-over site developed at 10 days after the cessation of clopidogrel.

Yoon, Hyuck Jun Keimyung University

# Case

#### Male / 60yrs

**C/C** Resting onset chest pain for 2 hours

#### **Risk Factor**

diabetes (15yrs), Current Smoker (30PY)

#### P/Hx

prior PCI due to STEMI 12months ago

# 12 months ago...

Primary PCI d/t STEMI (ant. wall)



# CAG (12 months ago...)





### PCI & IVUS (12 months ago...)

LADos MLA 4.50mm<sup>2</sup>



### PCI (12 months ago...)





Promus 3.5x23mm, LMd - LADp



# 9 months FU CAG (3 months ago...)







### 9 months FU CAG & IVUS (3 months ago...)



### No chest pain during 12 months after PCI

Mono APT(aspirin) was started after 12 month DAPT.

Resting onset chest pain
10 days After
the Cessation of Clopidogrel

# Baseline EKG



# Baseline CAG (1)





### **IVUS**





LADos - LM

### **IVUS**



POBA; Genoss 2.0x15mm





LCXp - LM



### POBA & Thrombus aspiration





POBA ; SeQuent<sup>™</sup> 2.5x15mm

Thrombus aspiration; Thrombuster™ 6Fr

### POBA IVUS (LCXos-LM)



After 1st POBA

After repeated POBA & Thrombus aspiration

### Final CAG





### **Platelet Function Test**



VerifyNow<sup>™</sup> Aspirin; 395 ARU (< 500 if on aspirin)

VerifyNow<sup>™</sup> P2Y12; 57 % inhibition (optimal; 40-60%)

### **Question** ??

- 1. Whether side branch Balloon after Cross-over can be helpful to prevent this event??
- 2. What is the natural course of DES strut positioned on the Side branch??
- 3. What is the optimal antiplatelet therapy in this patients from now?

#### Possible cause of ST



### **Thanks for You