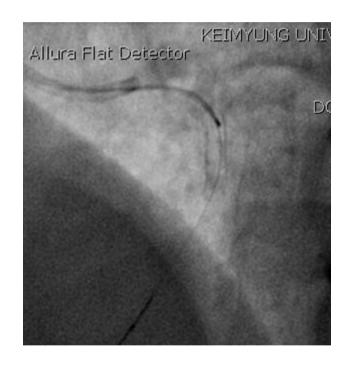

### **IVUS**

POBA; Genoss 2.0x15mm

LCXp - LM

### POBA & Thrombus aspiration

POBA ; SeQuent<sup>™</sup> 2.5x15mm

Thrombus aspiration; Thrombuster™ 6Fr