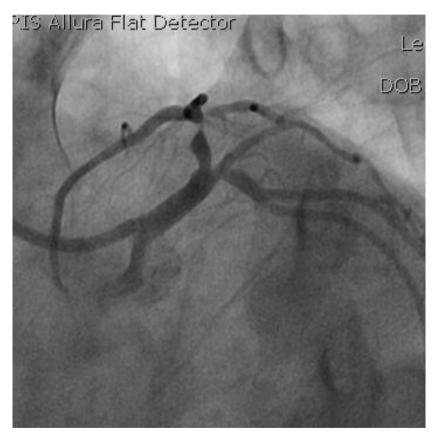

Challenging Case Competition with Lunch III

# A Case of Very Late Stent Thrombosis in Cross-over site developed at 10 days after the cessation of clopidogrel.

Yoon, Hyuck Jun Keimyung University

# Case

#### Male / 60yrs

**C/C** Resting onset chest pain for 2 hours

#### **Risk Factor**

diabetes (15yrs), Current Smoker (30PY)

#### P/Hx

prior PCI due to STEMI 12months ago

# 12 months ago...

Primary PCI d/t STEMI (ant. wall)



# CAG (12 months ago...)





### PCI & IVUS (12 months ago...)

LADos MLA 4.50mm<sup>2</sup>



### PCI (12 months ago...)





Promus 3.5x23mm, LMd - LADp



# 9 months FU CAG (3 months ago...)







### 9 months FU CAG & IVUS (3 months ago...)



### No chest pain during 12 months after PCI

Mono APT(aspirin) was started after 12 month DAPT.

Resting onset chest pain
10 days After
the Cessation of Clopidogrel

# Baseline EKG



# Baseline CAG (1)





### **IVUS**





LADos - LM

### **IVUS**



POBA; Genoss 2.0x15mm





LCXp - LM



### POBA & Thrombus aspiration





POBA ; SeQuent<sup>™</sup> 2.5x15mm

Thrombus aspiration; Thrombuster™ 6Fr

### POBA IVUS (LCXos-LM)



After 1st POBA

After repeated POBA & Thrombus aspiration

### Final CAG





### **Platelet Function Test**



VerifyNow<sup>™</sup> Aspirin;