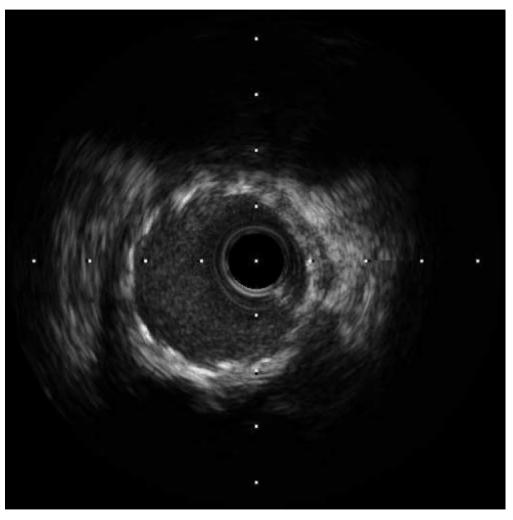

10 days after the cessation of clopidogrel.

Yoon, Hyuck Jun Keimyung University

# Case

#### Male / 60yrs

**C/C** Resting onset chest pain for 2 hours

#### **Risk Factor**

diabetes (15yrs), Current Smoker (30PY)

#### P/Hx

prior PCI due to STEMI 12months ago

# 12 months ago...

Primary PCI d/t STEMI (ant. wall)



# CAG (12 months ago...)





### PCI & IVUS (12 months ago...)

LADos MLA 4.50mm<sup>2</sup>



### PCI (12 months ago...)





Promus 3.5x23mm, LMd - LADp



# 9 months FU CAG (3 months ago...)







### 9 months FU CAG & IVUS (3 months ago...)



### No chest pain during 12 months after PCI

Mono APT(aspirin) was started after 12 month DAPT.

Resting onset chest pain
10 days After
the Cessation of Clopidogrel

# Baseline EKG



# Baseline CAG (1)





### **IVUS**





LADos - LM

### **IVUS**



POBA; Genoss 2.0x15mm





LCXp - LM



### POBA & Thrombus aspiration





POBA ; SeQuent<sup>™</sup> 2.5x15mm

Thrombus aspiration; Thrombuster™ 6Fr

### POBA IVUS (LCXos-LM)



After 1st POBA

After repeated POBA & Thrombus aspiration

### Final CAG





### **Platelet Function Test**



VerifyNow<sup>™</sup> Aspirin; 395 ARU (< 500 if on aspirin)

VerifyNow<sup>™</sup> P2Y12; 57 % inhibition (optimal; 40-60%)

### **Question** ??

- 1. Whether side branch Balloon after Cross-over can be helpful to prevent this event??
- 2. What is the natural course of DES strut positioned on the Side branch??
- 3. What is the optimal antiplatelet therapy in this patients from now?

#### Possible cause of ST



### **Thanks for Your Attention**