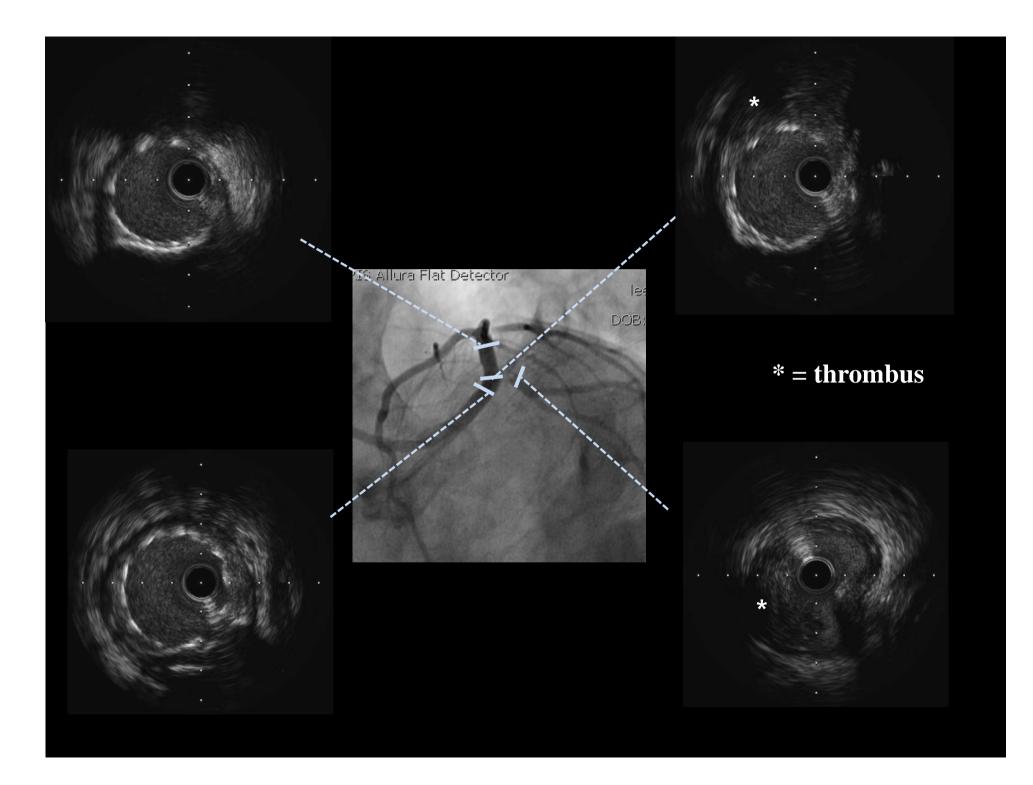

### **IVUS**

LADos - LM

### **IVUS**

POBA; Genoss 2.0x15mm

LCXp - LM

#### Possible cause of ST