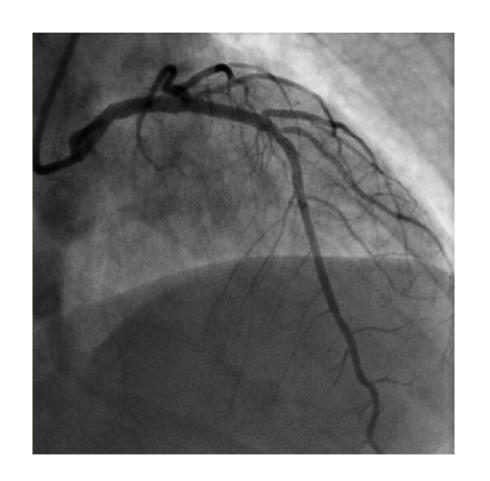

Challenging Case Competition with Lunch III

# A Case of Very Late Stent Thrombosis in Cross-over site developed at 10 days after the cessation of clopidogrel.

Yoon, Hyuck Jun Keimyung University

# Case

#### Male / 60yrs

**C/C** Resting onset chest pain for 2 hours

#### **Risk Factor**

diabetes (15yrs), Current Smoker (30PY)

#### P/Hx

prior PCI due to STEMI 12months ago

# 12 months ago...

Primary PCI d/t STEMI (ant. wall)



# CAG (12 months ago...)





### PCI & IVUS (12 months ago...)

LADos MLA 4.50mm<sup>2</sup>



### PCI (12 months ago...)





Promus 3.5x23mm, LMd - LADp



# 9 months FU CAG (3 months ago...)







### 9 months FU CAG & IVUS (3 months ago...)



### No chest pain during 12 months after PCI

Mono APT(aspirin) was started after 12 month DAPT.

Resting onset chest pain
10 days After
the Cessation of Clopidogrel

# Baseline EKG



# Baseline CAG (1)





### **IVUS**





LADos - LM

### **IVUS**



POBA; Genoss 2.0x15mm





LCXp - LM



### POBA & Thrombus aspiration





POBA ; SeQuent<sup>™</sup> 2.5x15mm

Thrombus aspiration; Thrombuster™ 6Fr

### POBA IVUS (LCXos-LM)



After 1st POBA

After repeated POBA & Thrombus aspiration

### Final CAG





### **Platelet Function Test**



VerifyNow<sup>™</sup> Aspirin; 395 ARU (< 500 if on aspirin)

VerifyNow<sup>™</sup> P2Y12; 57 % inhibition (optimal; 40-60%)

#