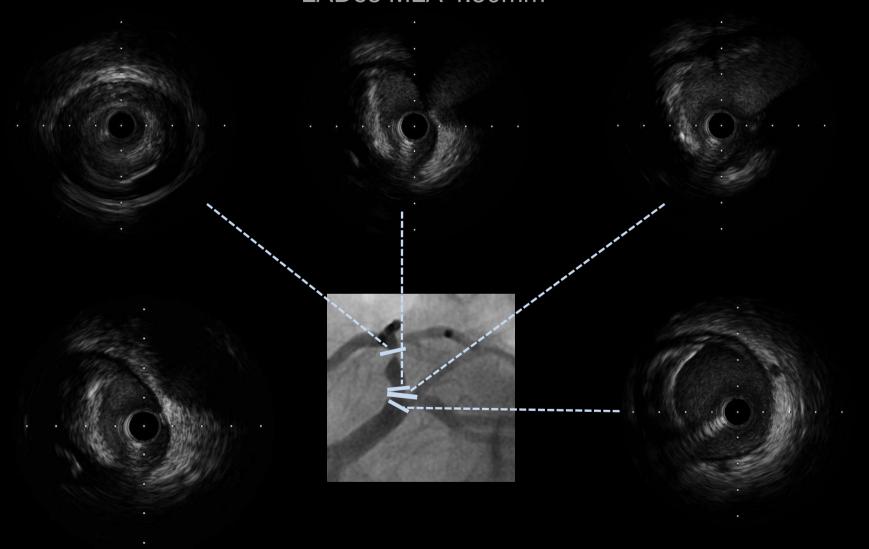

Challenging Case Competition with Lunch III

# A Case of Very Late Stent Thrombosis in Cross-over site developed at 10 days after the cessation of clopidogrel.

Yoon, Hyuck Jun Keimyung University

# Case

#### Male / 60yrs

**C/C** Resting onset chest pain for 2 hours

#### **Risk Factor**

diabetes (15yrs), Current Smoker (30PY)

#### P/Hx

prior PCI due to STEMI 12months ago

# 12 months ago...

Primary PCI d/t STEMI (ant. wall)



# CAG (12 months ago...)





### PCI & IVUS (12 months ago...)

LADos MLA 4.50mm<sup>2</sup>



### PCI (12 months ago...)





Promus 3.5x23mm, LMd - LADp



# 9 months FU CAG (3 months ago...)







### 9 months FU CAG & IVUS (3 months ago...)



### No chest pain during 12 months after PCI

Mono APT(aspirin) was started after 12 month DAPT.

Resting onset chest pain
10 days After
the Cessation of Clopidogrel

# Baseline EKG



# Baseline CAG (1)





### **IVUS**





LADos - LM

### **IVUS**



POBA; Genoss 2.0x15mm





LCXp - LM



### POBA & Thrombus aspiration





POBA ; SeQuent<sup>™</sup> 2.5x15mm

Thrombus aspiration; Thrombuster™ 6Fr

### POBA IVUS (LCXos-LM)



After 1st POBA

After repeated POBA & Thrombus aspiration

### Final CAG





### **Platelet Function Test**



VerifyNow<sup>™</sup> Aspirin; 395 ARU (< 500 if on aspirin)

VerifyNow<sup>™</sup> P2Y12; 57 % i