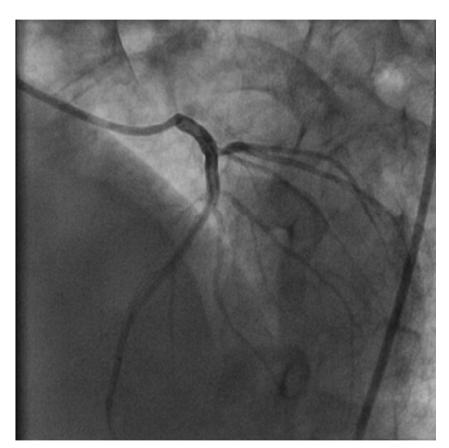

Challenging Case Competition with Lunch III

# A Case of Very Late Stent Thrombosis in Cross-over site developed at 10 days after the cessation of clopidogrel.

Yoon, Hyuck Jun Keimyung University

# Case

#### Male / 60yrs

**C/C** Resting onset chest pain for 2 hours

#### **Risk Factor**

diabetes (15yrs), Current Smoker (30PY)

#### P/Hx

prior PCI due to STEMI 12months ago

# 12 months ago...

Primary PCI d/t STEMI (ant. wall)



# CAG (12 months ago...)





### PCI & IVUS (12 months ago...)

LADos MLA 4.50mm<sup>2</sup>



### PCI (12 months ago...)





Promus 3.5x23mm, LMd - LADp



# 9 months FU CAG (3 months ago...)







### 9 months FU CAG & IVUS (3 months ago...)



### No chest pain during 12 months after PCI

Mono APT(aspirin) was started after 12 month DAPT.

Resting onset chest pain
10 days After
the Cessation of Clopidogrel

# Baseline EKG



# Baseline CAG (1)





### **IVUS**





LADos - LM

### **IVUS**



POBA; Genoss 2.0x15mm





LCXp - LM



### POBA & Thrombus aspiration





POBA ; SeQuent<sup>™</sup> 2.5x15mm

Thrombus aspiration; Thrombuster™ 6Fr

### POBA IVUS (LCXos-LM)



After 1st POBA

After repeated POBA & Thrombus aspiration

### Final CAG





### **Platelet Function Test**



VerifyNow<sup>™</sup> Aspirin; 395 ARU (< 500 if on aspirin)

VerifyNow<sup>™</sup> P2Y12; 57 % inhibition (optimal; 40-60%)

###